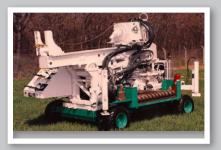

## FEATURES

- 10" tube mast
- Feed control system
- Two-speed winches
- Hydraulic outrigger system
- Aluminum operator stands
- Offset drilling capability
- Operator emergency shut-down
- Hydrostatic/planetary top head drive
- C-Series has dual motor spindle tophead
- Std series had two speed motor hydrostatic tophead
- Transfer case from carrier or deck engine powered
- Rack and pinion hydraulic driven, or cable/hydraulic cylinder operated, pulldown/pullback drill head system
- Retractable drill stem (auger) clamp/guide table with removable guide

- Two-speed, cable, hydraulic cylinder
  operated pulldown/pullback drill system
- Single station control console
- Adjustable telescoping crown sheave or hydraulic telescoping swing jib