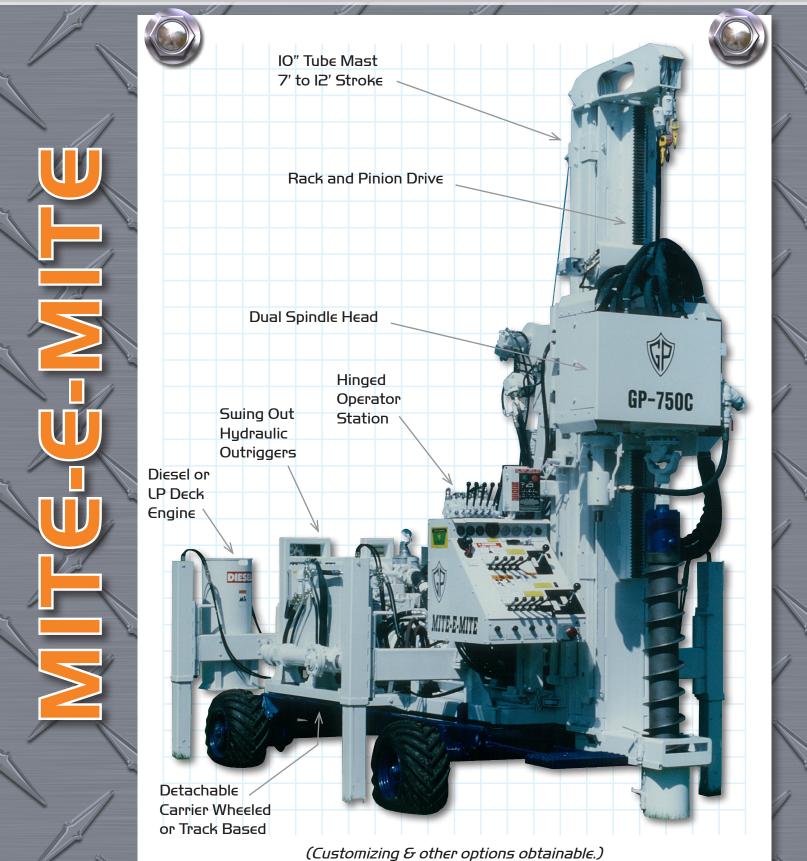

## FEATURES

- 10" tube mast
- Feed control system
- Two-speed winches
- Hydraulic outrigger system
- Aluminum operator stands
- Offset drilling capability
- Operator emergency shut-down
- Hydrostatic/planetary top head drive
- C-Series has dual motor spindle tophead
- Std series had two speed motor hydrostatic tophead
- Transfer case from carrier or deck engine powered
- Rack and pinion hydraulic driven, or cable/hydraulic cylinder operated, pulldown/pullback drill head system
- Retractable drill stem (auger) clamp/guide table with removable guide

- Two-speed, cable, hydraulic cylinder
  operated pulldown/pullback drill system
- Single station control console
- Adjustable telescoping crown sheave or hydraulic telescoping swing jib